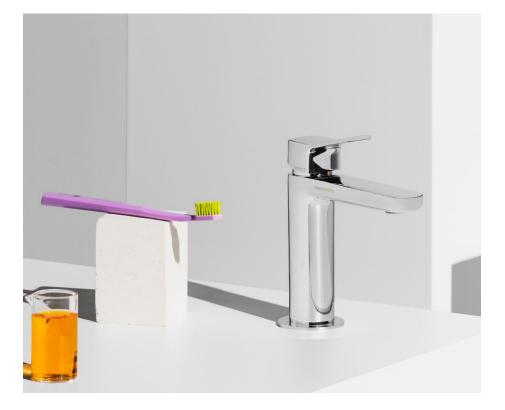

# ZUCCHETTI.

Brim Wall Mounted Basin Mixer Finish: Chrome

"Brim is the result of research into shape that started a long time ago and of a follow-through that has teamed modernity and simplicity of geometrics. Brim is the synthesis and the sum of an industrial design project that began with the Soft mixer and has evolved according to ever-modern canons, managing to tune opposing geometrics to achieve perfect proportions."

#### Ludovica + Roberto Palomba

Reassuring and essential, the Brim collection stands out for its compact design that uses a single lexicon to elaborate two different shapes: the circle and the square. The outcome of these efforts is a complete series of single-lever mixers with harmonious proportions and delicately rounded lines.