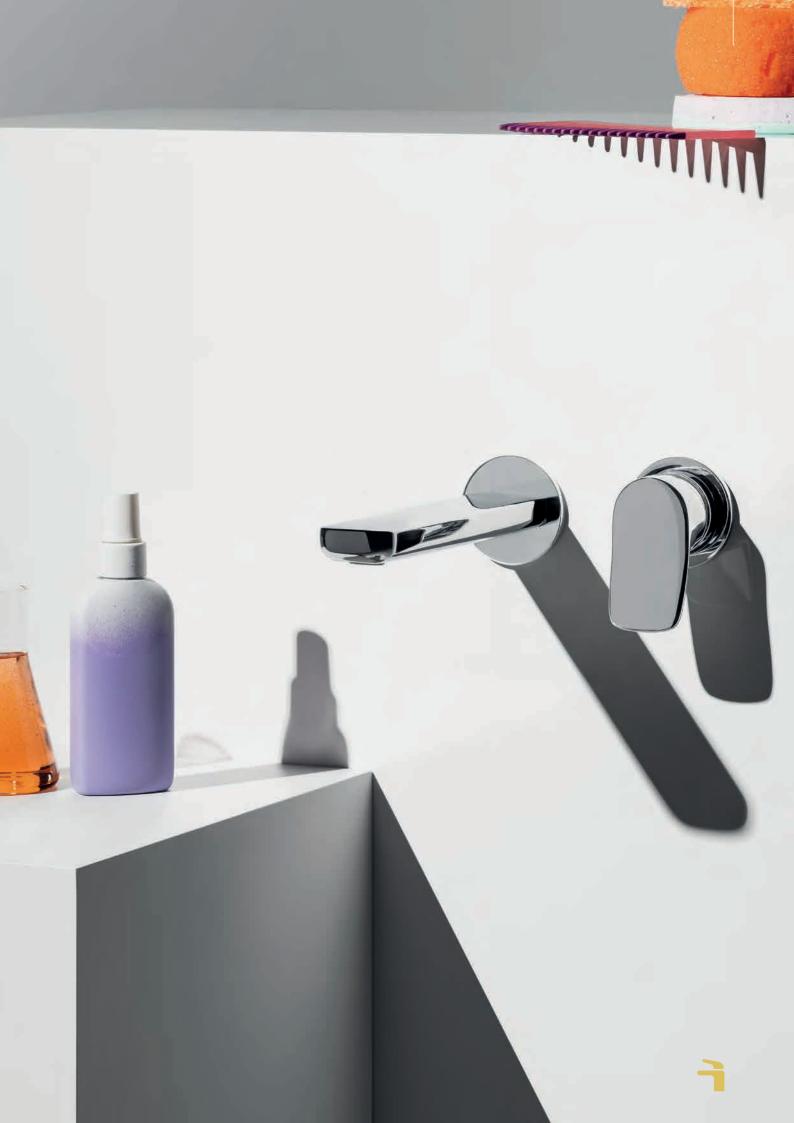

# ZUCCHETTI.

Brim Wall Mounted Basin Mixer Finish: Chrome

"Brim is the result of research into shape that started a long time ago and of a follow-through that has teamed modernity and simplicity of geometrics. Brim is the synthesis and the sum of an industrial design project that began with the Soft mixer and has evolved according to ever-modern canons, managing to tune opposing geometrics to achieve perfect proportions."

#### Ludovica + Roberto Palomba

Reassuring and essential, the Brim collection stands out for its compact design that uses a single lexicon to elaborate two different shapes: the circle and the square. The outcome of these efforts is a complete series of single-lever mixers with harmonious proportions and delicately rounded lines.