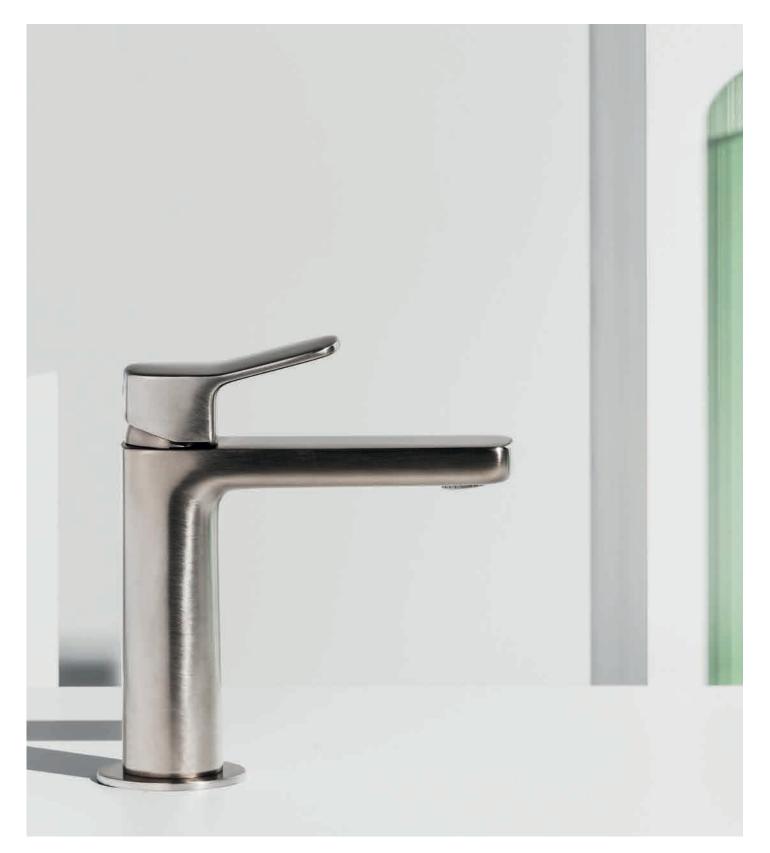

# ZUCCHETTI.

Brim Wall Mounted Basin Mixer Finish: Chrome

"Brim is the result of research into shape that started a long time ago and of a follow-through that has teamed modernity and simplicity of geometrics. Brim is the synthesis and the sum of an industrial design project that began with the Soft mixer and has evolved according to ever-modern canons, managing to tune opposing geometrics to achieve perfect proportions."

#### Ludovica + Roberto Palomba

Reassuring and essential, the Brim collection stands out for its compact design that uses a single lexicon to elaborate two different shapes: the circle and the square. The outcome of these efforts is a complete series of single-lever mixers with harmonious proportions and delicately rounded lines.